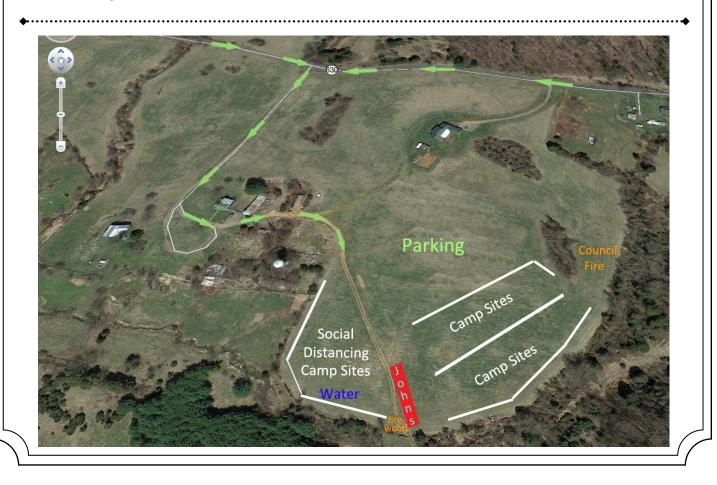

Pay with your credit card

To complete the mail-in pre-registration process:

- Complete the registration form from this packet
- If you need to do so, complete the FCF Annual Membership Dues form
- Make check payable to Potomac District Royal Rangers
- Mail the completed forms and the check to Mark Brannon (2815 Angus Chase Lane, Huntingtown, MD 20639).

You must pre-register to qualify for the Sunday drawing of free admission to the next trace.

Winners of the free admission to 2024 Spring Trace are Claibron Wilhelm & Ben Fels.

Pre-registration will close at midnight on March 25<sup>th</sup>. Mail-in pre-registrations must be postmarked by March 25<sup>th</sup> as well. Once pre-registration closes, you will have to register at Trace, but there will be an upcharge of \$5 per YB or OT.



## DIRECTIONS TO CHICK 'N WILL



## **BRING ITEMS FOR THE MISSIONS AUCTION**

It's always a great time to clean out your plunder box and donate those items that you no longer use or need to the Auction. Thank you so much for supporting Pathfinders. It's only because of your generosity that the BRC leads the nation in giving to missions.

## LOVE BLANKET

Remember: The "Love Blanket" will be the time and place to show appreciation to a brother by bestowing a gift of substance and/or word. A blanket will be put out, gifts may be laid on it, and at the appropriate time the "giver" will come to the blanket, take the gift he's laid on it, call up the recipient, and make the presentation, sharing with everyone the "love" that prompted the gift. Gifts may be made anonymously by clearly labelin