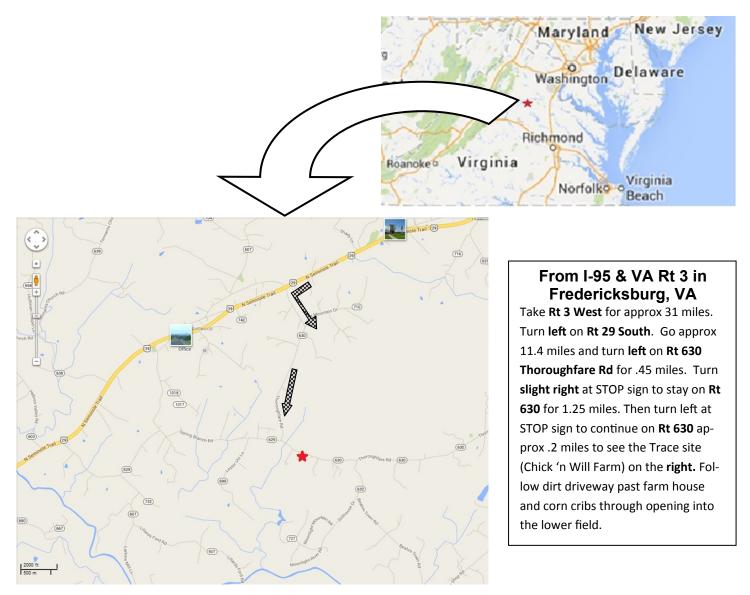

lete the mail-in pre-registration process:

- Complete the registration form from this packet
- If you need to do so, complete the FCF Annual Membership Dues form
- Make check payable to Potomac District Royal Rangers
- Mail the completed forms and the check to Mark Brannon (2815 Angus Chase Lane, Huntingtown, MD 20639).

You must pre-register to qualify for the Sunday drawing of free admission to the next trace.

Winners of the free admission to 2024 Spring Trace are Claibron Wilhelm & Ben Fels.

Pre-registration will close at midnight on March 25<sup>th</sup>. Mail-in pre-registrations must be postmarked by March 25<sup>th</sup> as well. Once pre-registration closes, you will have to register at Trace, but there will be an upcharge of \$5 per YB or OT.



## DIRECTIONS TO CHICK 'N WILL



## **BRING ITEMS FOR THE MISSIONS AUCTION**

It's always a great time to clean out your plunder box and donate those items that you no longer use or need to the Auction. Thank you so much for supporting Pathfinders. It's only because of your generosity that the BRC leads the nation in giving to missions.

## LOVE BLANKET

Remember: The "Love Blanket" will be the time and place to show appreciation to a brother by bestowing a gift of substance and/or word. A blanket will be put out, gifts may be laid on it, and at the appropriate time the "giver" will come to the blanket, take the gift he's laid on it, call up the recipient, and make the presentation, sharing with everyone the "love" that prompted the gift. Gifts may be made anonymously by clearly labeling the recipient's name. The heart